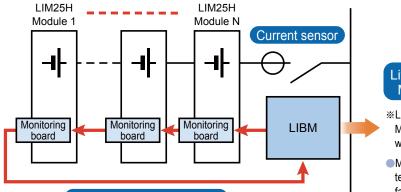

#### System Design (example)

Battery Communication line

#### Lithium Ion Battery Manager (LIBM)

- \*\*LIBM(Lithium Ion Battery Manager): Monitors and controls the battery performance within safe operating limits.
- Monitors: individual cell voltages, over & under temperature, SOC, over-current, over-charge, fault detection etc.