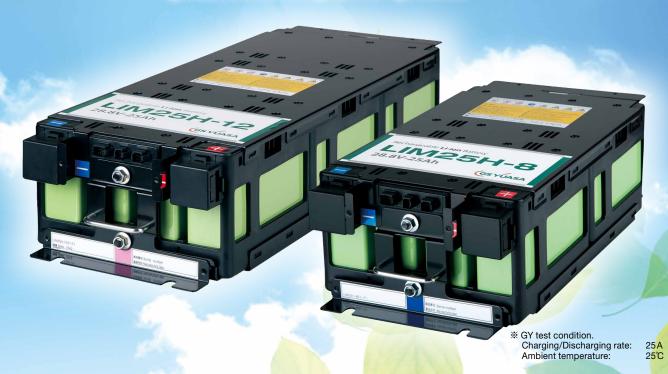

## LIM25H MODULE

Based on more than 20 years of experience developing and manufacturing industrial lithium-ion batteries, GS Yuasa has developed the LIM25H series of high-power batteries.

#### **Specification**

| Model     | Nominal capacity (Ah) | Cell Qty | Nominal<br>Voltage (V) | Max pulse charge / discharge current | Dimensions (mm) |            |            | Mana (kg) |
|-----------|-----------------------|----------|------------------------|--------------------------------------|-----------------|------------|------------|-----------|
|           |                       |          |                        |                                      | Width (W)       | Length (L) | Height (H) | Mass (kg) |
| LIM25H-8  | 25                    | 8        | 28.8                   | 600 (24C)                            | 219             | 440        | 128        | 17.5      |
| LIM25H-12 | 25                    | 12       | 43.2                   | 600 (24C)                            | 219             | 617        | 128        | 27.0      |