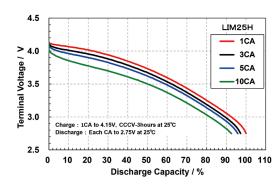

- High-power energy storage systems
- Systems requiring very fast recharging
- Other industrial high-power systems...



### **Monitoring and Communication Features:**

- Monitors individual cell voltages and module temperature.
- Performs cell balancing.
- Battery data and status signals are output to the host device via CANbus or RS485.
- Monitoring and control of fan operation (if fan option is selected).

#### System Design (example)



Battery Communication line

#### Lithium Ion Battery Manager (LIBM)

- \*\*LIBM(Lithium Ion Battery Manager): Monitors and controls the battery performance within safe operating limits.
- Monitors: individual cell voltages, over & under temperature, SOC, over-current, over-charge, fault detection etc.

#### Charge / Discharge characteristics (example)





#### **Specification**

| Model     | Nominal capacity (Ah) | Cell Qty | Nominal<br>Voltage (V) | Max pulse charge / discharge current | Dimensions (mm) |            |            | Mana (kg) |
|-----------|-----------------------|----------|------------------------|--------------------------------------|-----------------|------------|------------|-----------|
|           |                       |          |                        |                                      | Width (W)       | Length (L) | Height (H) | Mass (kg) |
| LIM25H-8  | 25                    | 8        | 28.8                   | 600 (24C)                            | 219             | 440        | 128        | 17.5      |
| LIM25H-12 | 25                    | 12       | 43.2                   | 600 (24C)