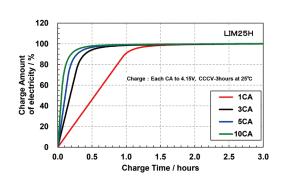

High-power energy storage systems
- Systems requiring very fast recharging
- Other industrial high-power systems...



### **Monitoring and Communication Features:**

- Monitors individual cell voltages and module temperature.
- Performs cell balancing.
- Battery data and status signals are output to the host device via CANbus or RS485.
- Monitoring and control of fan operation (if fan option is selected).

#### System Design (example)



Battery Communication line

#### Lithium Ion Battery Manager (LIBM)

- \*\*LIBM(Lithium Ion Battery Manager): Monitors and controls the battery performance within safe operating limits.
- Monitors: individual cell voltages, over & under temperature, SOC, over-current, over-charge, fault detection etc.

#### Charge / Discharge characteristics (example)





#### **Specification**

| Model     | Nominal capacity (Ah) | Cell Qty | Nominal<br>Voltage (V) | Max pulse charge / discharge current | Dimensions (mm) |            |            | Mana (kg) |
|-----------|-----------------------|----------|------------------------|--------------------------------------|-----------------|------------|------------|-----------|
|           |                       |          |                        |                                      | Width (W)       | Length (L) | Height (H) | Mass (kg) |
| LIM25H-8  | 25                    | 8        | 28.8                   | 600 (24C)                            | 219             | 440        | 128        | 17.5      |
| LIM25H-12 | 25                    | 12       | 43.2                   | 600 (24C)